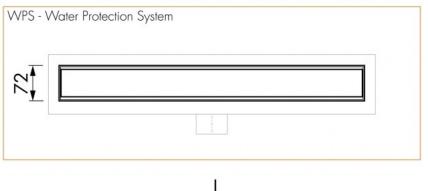

## Product benefits

- Trap body pivoted and adjustable
- Installation floor and wall
- WPS 100% watertight with 10 year warranty
- Supplied Complete product unity
- Certified EN 1253
- Drainage Syphon removable and cleanable

Concrete / Sand cement
Grate material:

Brushed stainless steel

Height adjustable stands:

Installation option: Floor, Wall
Outlet: Horizontal outlet

Siphon: Cleanable drainage siphon

Water seal height: 50 mm
Grate width: 72 mm