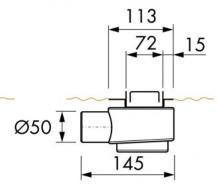

Concrete / Sand cement
Grate material:

Brushed stainless steel

Height adjustable stands:

Installation option: Floor, Wall
Outlet: Horizontal outlet

Siphon: Cleanable drainage siphon

Water seal height: 50 mm
Grate width: 72 mm

Location in a shower:

Between two walls, Free in the floor, One-sided, Three-fold

Included

Min installation depth:

Max drainage capacity entrance:

Max drainage capacity backside:

Grate pattern:

106 mm