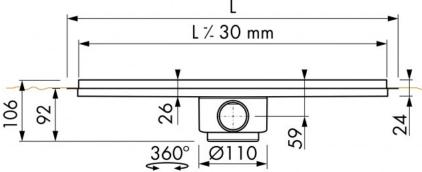

Concrete / Sand cement
Grate material:

Brushed stainless steel

Height adjustable stands:

Installation option: Floor, Wall
Outlet: Horizontal outlet

Siphon: Cleanable drainage siphon

Water seal height: 50 mm
Grate width: 72 mm

Location in a shower:

Between two walls, Free in the floor, One-sided, Three-fold

Included

Min installation depth:

Max drainage capacity entrance:

Max drainage capacity backside:

Grate pattern:

106 mm

31 l/min

36 l/min

Zero